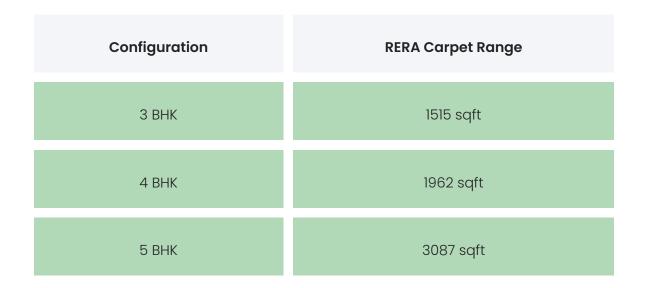

### **PROJECT & AMENITIES**

| Time Line                        | Size     | Typography        |
|----------------------------------|----------|-------------------|
| Completed on 31st December, 2019 | 1.5 Acre | 3 ВНК,4 ВНК,5 ВНК |