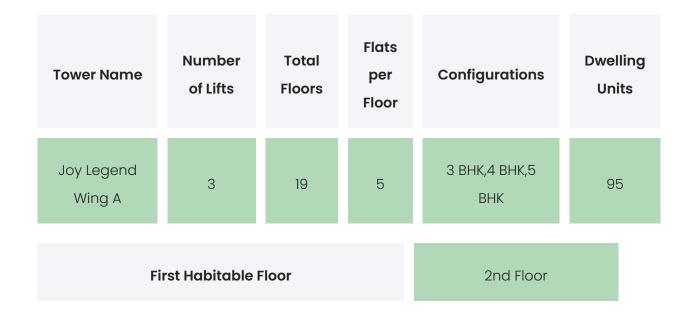

### **PROJECT & AMENITIES**

| Time Line                        | Size     | Typography        |
|----------------------------------|----------|-------------------|
| Completed on 31st December, 2019 | 1.5 Acre | 3 ВНК,4 ВНК,5 ВНК |

### BUILDING LAYOUT